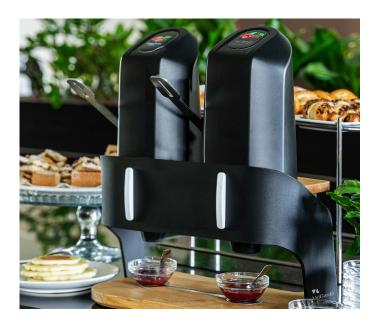

## THE GEMMA DISPENSER®

With its elegant, modern and compact design, the new GEMMA DISPENSER <sup>®</sup> by Valgarda Breakfast has been created to dispense acacia honey, maple syrup, hazelnut cream (without palm oil) and jams of various flavors, available in practical bottles of over 1 KG.

## **MODELS**

Two heads dispenser model:

L 35,5 cm W 22 cm H 44 cm

Three heads dispenser model:

L 51 cm W 22 cm H 44 cm

**Valgarda Srl** breakfast.valgarda.it info@valgarda.it