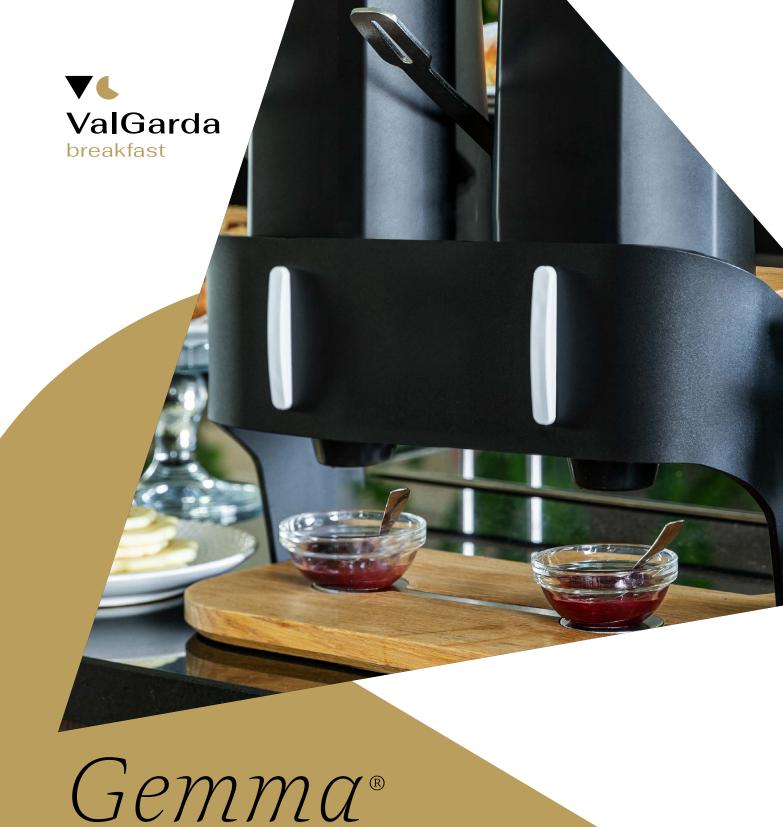

When taste meets design at the breakfast buffet

## THE GEMMA DISPENSER®

With its elegant, modern and compact design, the new GEMMA DISPENSER <sup>®</sup> by Valgarda Breakfast has been created to dispense acacia honey, maple syrup, hazelnut cream (without palm oil) and jams of various flavors, available in practical bottles of over 1 KG.

## **CHARACTERISTICS**

Intuitive use of the dispenser and constant product quality (in fact, the bottle is not perforated, avoiding premature oxidation of the product inside) will be a pleasant surprise for your guests who will be able to enjoy their favorite product by simply pressing the lever.

Fast recharge (by simply changing the bottle) and easy cleaning operations (no parts to disassemble) will make the setting up of the breakfast buffet simple, pleasant and extremely quick.