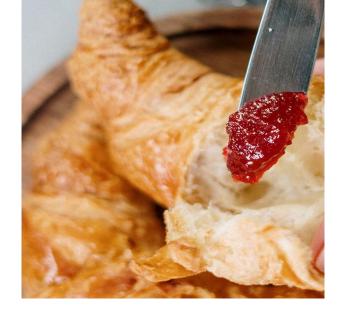

## THE GEMMA DISPENSER®

With its elegant, modern and compact design, the new GEMMA DISPENSER <sup>®</sup> by Valgarda Breakfast has been created to dispense acacia honey, maple syrup, hazelnut cream (without palm oil) and jams of various flavors, available in practical bottles of over 1 KG.

## **CHARACTERISTICS**

Intuitive use of the dispenser and constant product quality (in fact, the bottle is not perforated, avoiding premature oxidation of the product inside) will be a pleasant surprise for your guests who will be able to enjoy their favorite product by simply pressing the lever.