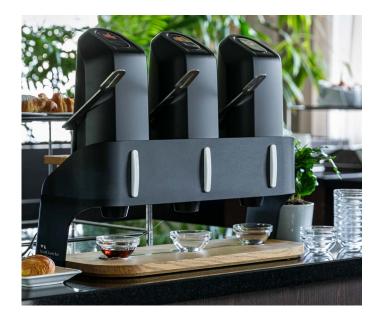

## THE GEMMA DISPENSER®

With its elegant, modern and compact design, the new GEMMA DISPENSER <sup>®</sup> by Valgarda Breakfast has been created to dispense acacia honey, maple syrup, hazelnut cream (without palm oil) and jams of various flavors, available in practical bottles of over 1 KG.

## **MODELS**

Two heads dispenser model:

L 35,5 cm W 22 cm H 44 cm

Three heads dispenser model:

L 51 cm W 22 cm H 44 cm

**Valgarda Srl** breakfast.valgarda.it info@valgarda.it